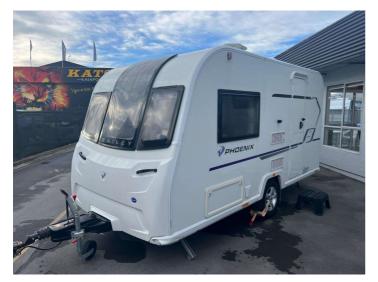

## 2020 Bailey Pheonix 420 NZ New

Purchase Price
Includes GST, Registration & Licensing

Finance may be available on this

vehicle. Ask one of our friendly

staff for more information.

\$49,999

Body Style

Caravan 13 - 16ft

Ext Colour

White

History

Seats N/A

CO2 Emissions

N/A

**Energy Economy** 

N/A