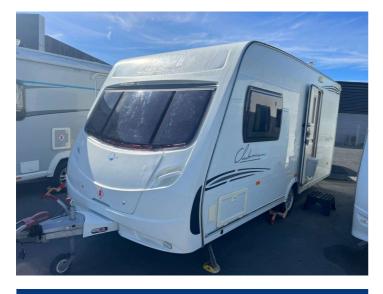

## 2008 Lunar Clubman 475CK

Purchase Price

Finance may be available on this vehicle. Ask one of our friendly staff for more information.

\$29,999

Gain peace of mind with Mechanical Breakdown Insurance. **Ask us how.** 

Caravan 17 - 20ft

Reg No. 182Z4 Ext Colour WHITE History Ex-Overseas Seats N/A C02 Emissions N/A Energy Economy N/A

Stock ID: 9892

NZ NEW SELECT AUTOS Select Autos | Phone 03 327 7150 | Email office@selectautos.co.nz 72 Williams St, Kaiapoi, Christchurch 7630, New Zealand www.selectautos.co.nz