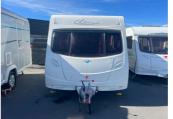

## 2008 Lunar Clubman 475CK

Purchase Price

Finance may be available on this vehicle. Ask one of our friendly staff for more information.

\$29,999

Gain peace of mind with Mechanical Breakdown Insurance. **Ask us how.** 

Caravan 17 - 20ft

Reg No. 182Z4 Ext Colour WHITE History Ex-Overseas Seats N/A C02 Emissions N/A Energy Economy N/A

Stock ID: 9892

NZ NEW SELECT AUTOS Select Autos | Phone 03 327 7150 | Email office@selectautos.co.nz 72 Williams St, Kaiapoi, Christchurch 7630, New Zealand www.selectautos.co.nz